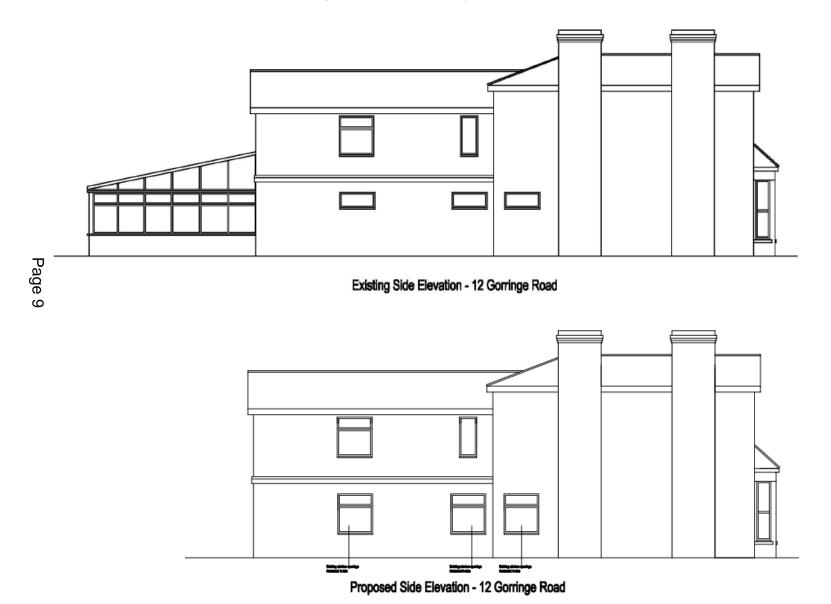

# Planning Committee Presentation 17<sup>th</sup> April 2023

## 230049 12 Gorringe Road, Eastbourne

Change of Use from Residential Care Home (C2 use) to 3no. 3 bed flats (C3 use), with dedicated bin storage area and cycle storage facilities (amended description).



# Lewes and Eastbourne Councils

#### Site Location Plan



## Aerial View of Application Site



#### **Existing Ground Floor Plan**



#### Proposed Ground Floor Plan



#### Proposed Site Plan



#### Proposed First Floor Plan



#### **Existing and Proposed Side Elevation**



#### **Existing and Proposed Rear Elevation**



## 220961 13 Gorringe Road, Eastbourne

Change of Use from Residential Care Home (C2 use) to 11 bedroom HMO (Sui Generis use) with associated bin and cycle storage area



#### Site Location Plan



## Aerial View of Application Site



#### **Existing Floor Plans**



#### Proposed Floor Plans



This page is intentionally left blank