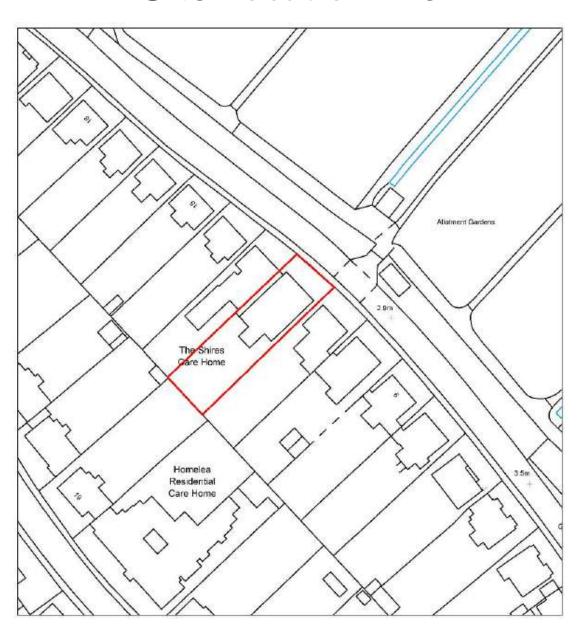

# Planning Committee Presentation 17<sup>th</sup> April 2023

## 230049 12 Gorringe Road, Eastbourne

Change of Use from Residential Care Home (C2 use) to 3no. 3 bed flats (C3 use), with dedicated bin storage area and cycle storage facilities (amended description).



# Lewes and Eastbourne Councils

#### Site Location Plan



## Aerial View of Application Site



#### **Existing Ground Floor Plan**



#### Proposed Ground Floor Plan



#### Proposed Site Plan



#### Proposed First Floor Plan



#### **Existing and Proposed Side Elevation**



#### **Existing and Proposed Rear Elevation**



## 220961 13 Gorringe Road, Eastbourne

Change of Use from Residential Care Home (C2 use) to 11 bedroom HMO (Sui Generis use) with associated bin and cycle storage area



#### Site Location Plan



## Aerial View of Application Site



#### **Existing Floor Plans**



#### Proposed Floor Plans



This page is intentionally left blank