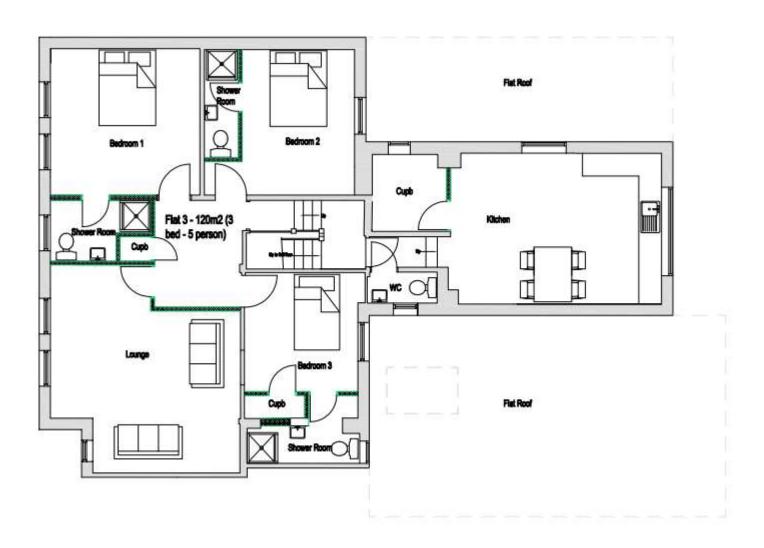

# Planning Committee Presentation 17<sup>th</sup> April 2023

## 230049 12 Gorringe Road, Eastbourne

Change of Use from Residential Care Home (C2 use) to 3no. 3 bed flats (C3 use), with dedicated bin storage area and cycle storage facilities (amended description).



# Lewes and Eastbourne Councils

#### Site Location Plan



## Aerial View of Application Site



#### **Existing Ground Floor Plan**



#### Proposed Ground Floor Plan



#### Proposed Site Plan



#### Proposed First Floor Plan



#### **Existing and Proposed Side Elevation**



#### **Existing and Proposed Rear Elevation**



## 220961 13 Gorringe Road, Eastbourne

Change of Use from Residential Care Home (C2 use) to 11 bedroom HMO (Sui Generis use) with associated bin and cycle storage area



#### Site Location Plan



## Aerial View of Application Site



#### **Existing Floor Plans**



#### Proposed Floor Plans



This page is intentionally left blank