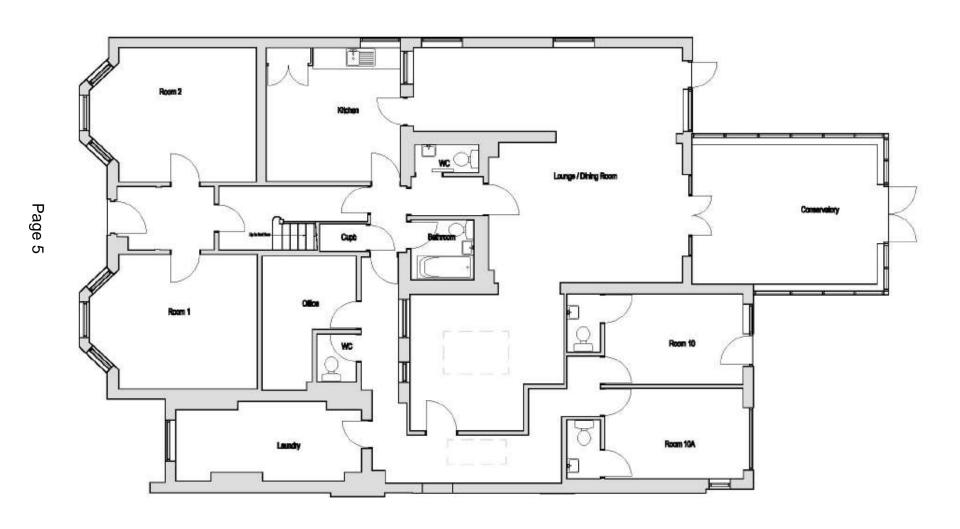

# Planning Committee Presentation 17<sup>th</sup> April 2023

## 230049 12 Gorringe Road, Eastbourne

Change of Use from Residential Care Home (C2 use) to 3no. 3 bed flats (C3 use), with dedicated bin storage area and cycle storage facilities (amended description).



# Lewes and Eastbourne Councils

#### Site Location Plan



## Aerial View of Application Site



#### **Existing Ground Floor Plan**



#### Proposed Ground Floor Plan



#### Proposed Site Plan



#### Proposed First Floor Plan



#### **Existing and Proposed Side Elevation**



#### **Existing and Proposed Rear Elevation**



## 220961 13 Gorringe Road, Eastbourne

Change of Use from Residential Care Home (C2 use) to 11 bedroom HMO (Sui Generis use) with associated bin and cycle storage area



#### Site Location Plan



## Aerial View of Application Site



#### **Existing Floor Plans**



#### Proposed Floor Plans



This page is intentionally left blank