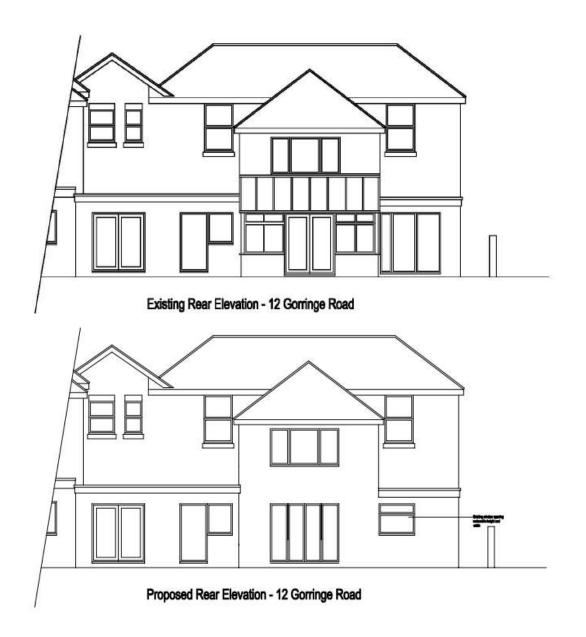

# Planning Committee Presentation 17<sup>th</sup> April 2023

## 230049 12 Gorringe Road, Eastbourne

Change of Use from Residential Care Home (C2 use) to 3no. 3 bed flats (C3 use), with dedicated bin storage area and cycle storage facilities (amended description).



# Lewes and Eastbourne Councils

#### Site Location Plan



## Aerial View of Application Site



#### **Existing Ground Floor Plan**



#### Proposed Ground Floor Plan



#### Proposed Site Plan



#### Proposed First Floor Plan



#### **Existing and Proposed Side Elevation**



#### **Existing and Proposed Rear Elevation**



## 220961 13 Gorringe Road, Eastbourne

Change of Use from Residential Care Home (C2 use) to 11 bedroom HMO (Sui Generis use) with associated bin and cycle storage area



#### Site Location Plan



## Aerial View of Application Site



#### **Existing Floor Plans**



#### Proposed Floor Plans



This page is intentionally left blank