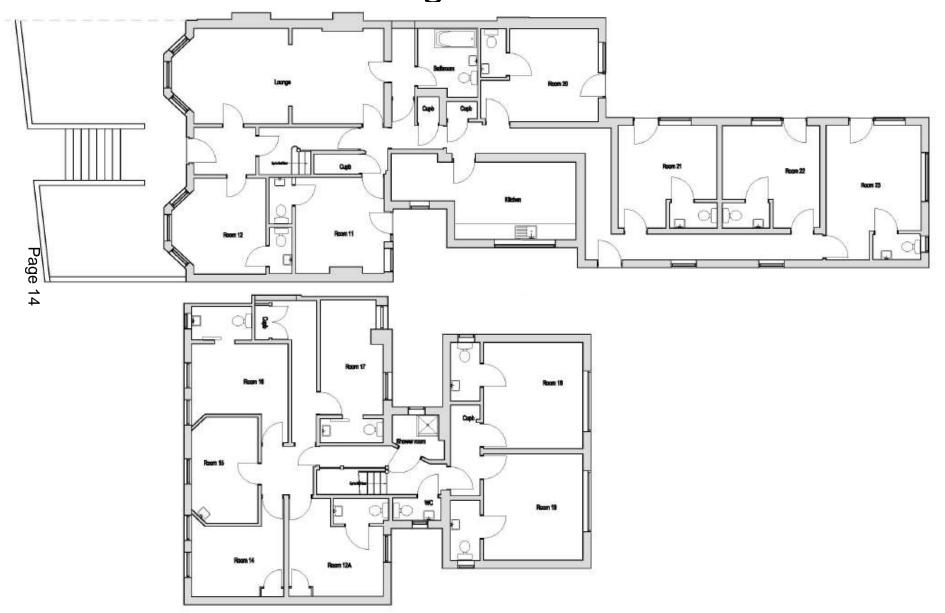

049 12 Gorringe Road, Eastbourne

Change of Use from Residential Care Home (C2 use) to 3no. 3 bed flats (C3 use), with dedicated bin storage area and cycle storage facilities (amended description).



# Lewes and Eastbourne Councils

#### Site Location Plan



## Aerial View of Application Site



#### **Existing Ground Floor Plan**



#### Proposed Ground Floor Plan



#### Proposed Site Plan



#### Proposed First Floor Plan



#### **Existing and Proposed Side Elevation**



#### **Existing and Proposed Rear Elevation**



## 220961 13 Gorringe Road, Eastbourne

Change of Use from Residential Care Home (C2 use) to 11 bedroom HMO (Sui Generis use) with associated bin and cycle storage area



#### Site Location Plan



## Aerial View of Application Site



#### **Existing Floor Plans**



#### Proposed Floor Plans



This page is intentionally left blank