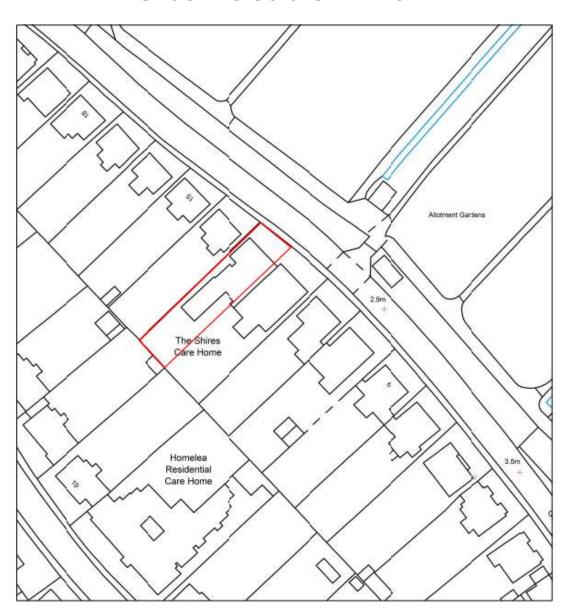

# Planning Committee Presentation 17<sup>th</sup> April 2023

## 230049 12 Gorringe Road, Eastbourne

Change of Use from Residential Care Home (C2 use) to 3no. 3 bed flats (C3 use), with dedicated bin storage area and cycle storage facilities (amended description).



# Lewes and Eastbourne Councils

#### Site Location Plan



## Aerial View of Application Site



#### **Existing Ground Floor Plan**



#### Proposed Ground Floor Plan



#### Proposed Site Plan



#### Proposed First Floor Plan



#### **Existing and Proposed Side Elevation**



#### **Existing and Proposed Rear Elevation**



## 220961 13 Gorringe Road, Eastbourne

Change of Use from Residential Care Home (C2 use) to 11 bedroom HMO (Sui Generis use) with associated bin and cycle storage area



#### Site Location Plan



## Aerial View of Application Site



#### **Existing Floor Plans**



#### Proposed Floor Plans



This page is intentionally left blank