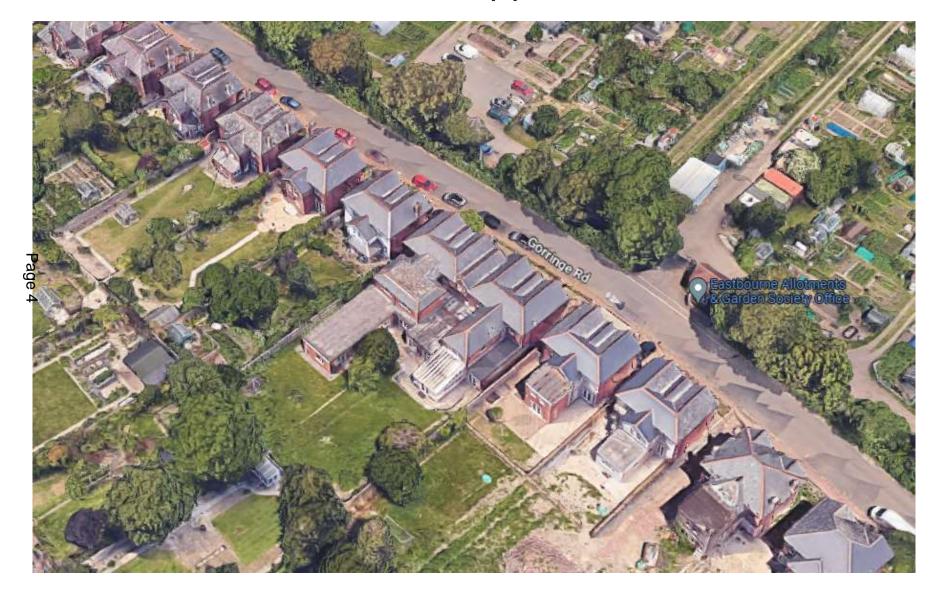

# Planning Committee Presentation 17<sup>th</sup> April 2023

## 230049 12 Gorringe Road, Eastbourne

Change of Use from Residential Care Home (C2 use) to 3no. 3 bed flats (C3 use), with dedicated bin storage area and cycle storage facilities (amended description).



# Lewes and Eastbourne Councils

#### Site Location Plan



## Aerial View of Application Site



#### **Existing Ground Floor Plan**



#### Proposed Ground Floor Plan



#### Proposed Site Plan



#### Proposed First Floor Plan



#### **Existing and Proposed Side Elevation**



#### **Existing and Proposed Rear Elevation**



## 220961 13 Gorringe Road, Eastbourne

Change of Use from Residential Care Home (C2 use) to 11 bedroom HMO (Sui Generis use) with associated bin and cycle storage area



#### Site Location Plan



## Aerial View of Application Site



#### **Existing Floor Plans**



#### Proposed Floor Plans



This page is intentionally left blank