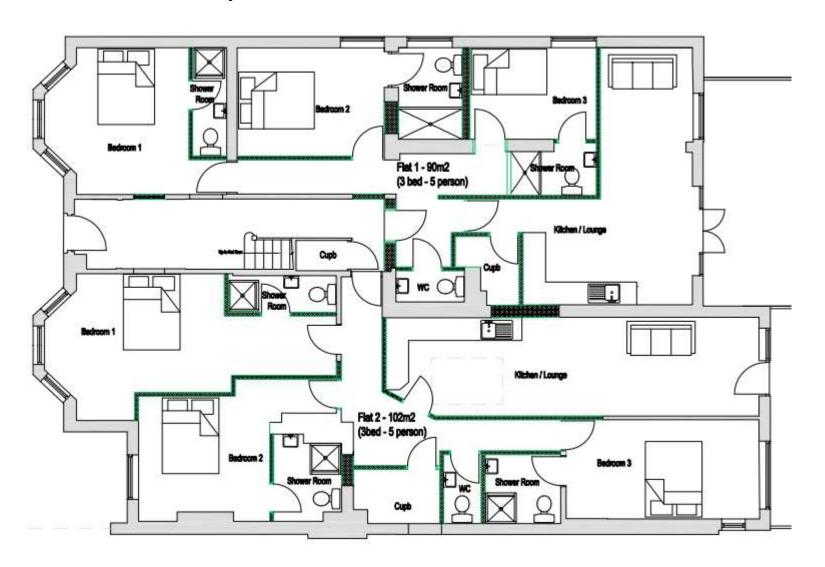

# Planning Committee Presentation 17<sup>th</sup> April 2023

## 230049 12 Gorringe Road, Eastbourne

Change of Use from Residential Care Home (C2 use) to 3no. 3 bed flats (C3 use), with dedicated bin storage area and cycle storage facilities (amended description).



# Lewes and Eastbourne Councils

#### Site Location Plan



## Aerial View of Application Site



#### **Existing Ground Floor Plan**



#### Proposed Ground Floor Plan



#### Proposed Site Plan



#### Proposed First Floor Plan



#### **Existing and Proposed Side Elevation**



#### **Existing and Proposed Rear Elevation**



## 220961 13 Gorringe Road, Eastbourne

Change of Use from Residential Care Home (C2 use) to 11 bedroom HMO (Sui Generis use) with associated bin and cycle storage area



#### Site Location Plan



## Aerial View of Application Site



#### **Existing Floor Plans**



#### Proposed Floor Plans



This page is intentionally left blank