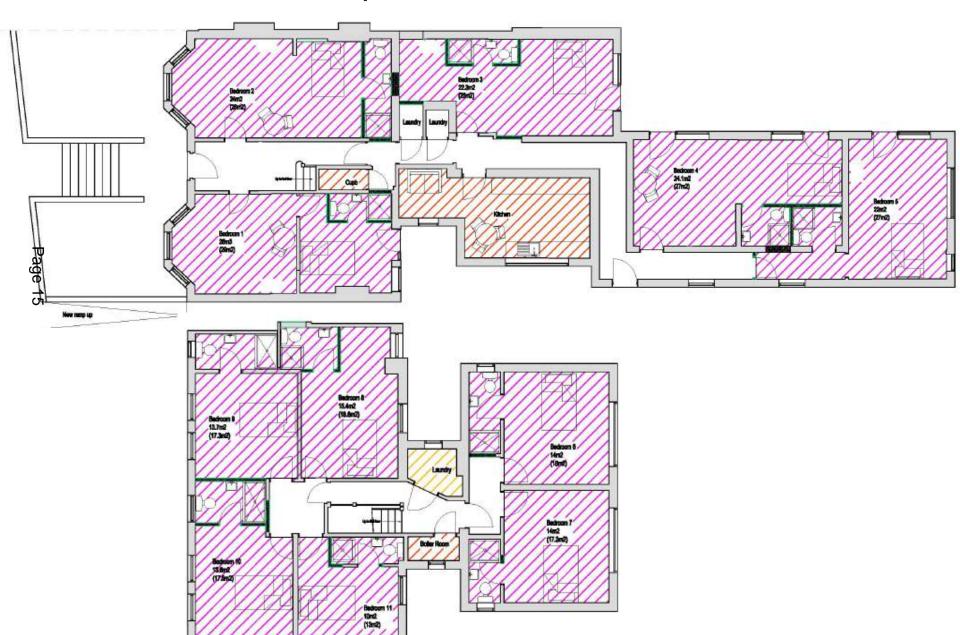

rne

Change of Use from Residential Care Home (C2 use) to 3no. 3 bed flats (C3 use), with dedicated bin storage area and cycle storage facilities (amended description).



# Lewes and Eastbourne Councils

#### Site Location Plan



## Aerial View of Application Site



#### **Existing Ground Floor Plan**



#### Proposed Ground Floor Plan



#### Proposed Site Plan



#### Proposed First Floor Plan



#### **Existing and Proposed Side Elevation**



#### **Existing and Proposed Rear Elevation**



## 220961 13 Gorringe Road, Eastbourne

Change of Use from Residential Care Home (C2 use) to 11 bedroom HMO (Sui Generis use) with associated bin and cycle storage area



#### Site Location Plan



## Aerial View of Application Site



#### **Existing Floor Plans**



#### Proposed Floor Plans



This page is intentionally left blank