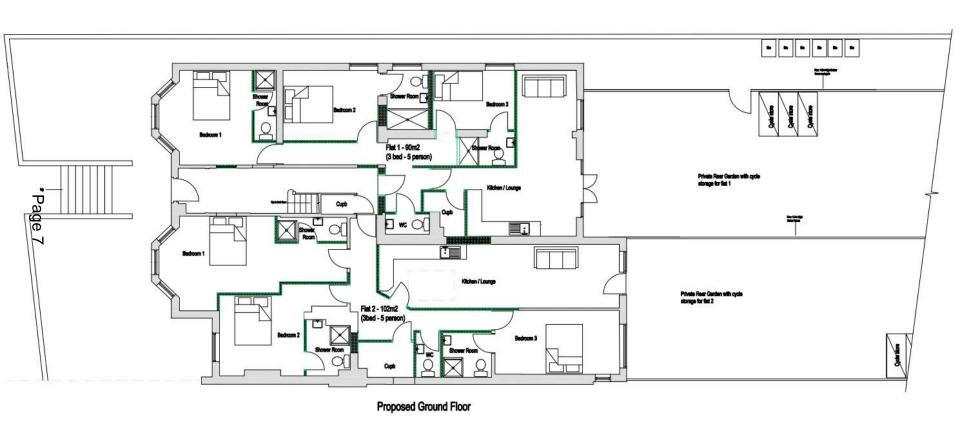

# Planning Committee Presentation 17<sup>th</sup> April 2023

## 230049 12 Gorringe Road, Eastbourne

Change of Use from Residential Care Home (C2 use) to 3no. 3 bed flats (C3 use), with dedicated bin storage area and cycle storage facilities (amended description).



# Lewes and Eastbourne Councils

#### Site Location Plan



## Aerial View of Application Site



#### **Existing Ground Floor Plan**



#### Proposed Ground Floor Plan



#### Proposed Site Plan



#### Proposed First Floor Plan



#### **Existing and Proposed Side Elevation**



#### **Existing and Proposed Rear Elevation**



## 220961 13 Gorringe Road, Eastbourne

Change of Use from Residential Care Home (C2 use) to 11 bedroom HMO (Sui Generis use) with associated bin and cycle storage area



#### Site Location Plan



## Aerial View of Application Site



#### **Existing Floor Plans**



#### Proposed Floor Plans



This page is intentionally left blank